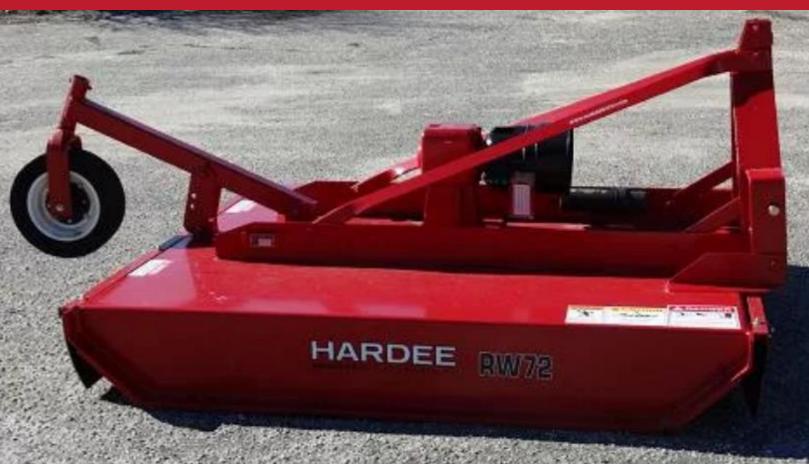

## RIGHT OF WAY SUPER DUTY ROTARY MOWERS RW60, RW72

Hardee by EVH Mfg. Co. RW-60 and RW-72 are "Right of Way Super Heavy Duty" rotary mowers. They are equipped with heavy duty 540 RPM, 125HP Gearbox, round blade carrier, shielded drive shaft with slip clutch. They come standard with rubber shielding (front and rear), a laminated tail wheel and full-length replaceable skid shoes. They have a heavy-duty Cat. I and II hitch and a ¼" steel deck. These are truly a strong machines.