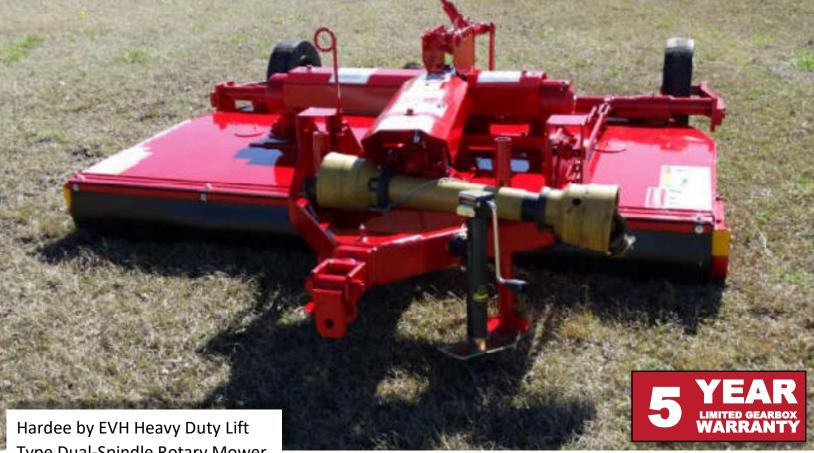

## HD MULTI-SPINDLE OFFSET ROTARY MOWER 1198PT, 1198PTOR, 1198PTOL

Type Dual-Spindle Rotary Mower series are equipped with a Heavy Duty 540 RPM – 90 HP gearbox with 2" output shaft, round blade carrier with free-swinging blades, shielded "Shock Absorber Type" drive shaft with an extra heavy duty slip clutch, rubber shielding (front and rear). Replaceable skid shoes and 7 gauge steel deck. This mower follows rolling terrain better, less scalping and is more efficient on smaller tractors. **This mower is available Offset to the right or left.** 