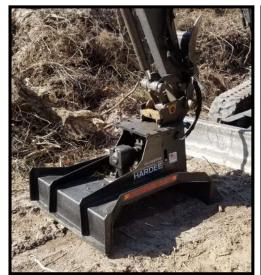

## **EXCAVATOR CUTTER HEADS**

Cut and trim trees and brush, grub out small stumps and roots with the cutting edge with teeth, then use the back edge to gather the debris into a tidy pile. Add your Thumb to the process and you have the ability to load and move the remaining debris. Hardee Excavator Cutter Heads allow you to work efficiently with no down time due to attachment changes, or increasing costs by bringing in extra equipment. Two models available standard (STD) or heavy duty mulching (HDM).