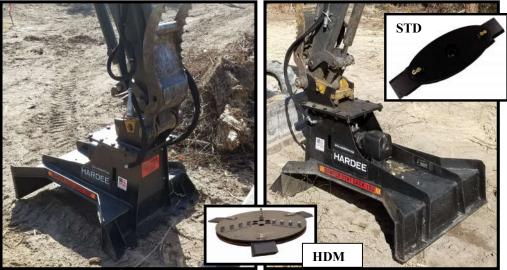

## **EXCAVATOR CUTTER HEADS**

Cut and trim trees and brush, grub out small stumps and roots with the cutting edge with teeth, then use the back edge to gather the debris into a tidy pile. Add your Thumb to the process and you have the ability to load and move the remaining debris. Hardee Excavator Cutter Heads allow you to work efficiently with no down time due to attachment changes, or increasing costs by bringing in extra equipment. Two models available standard (STD) or heavy duty mulching (HDM).